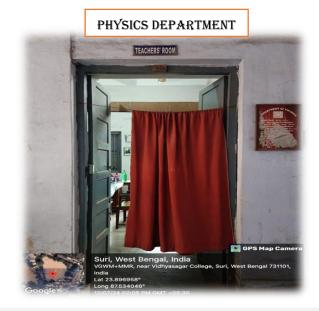

# GLIMPSES OF TEACHERS' ROOMS

### TEACHERS' ROOM

### CHEMISTRY DEPARTMENT

(Govt. Sponsored & Constituent college of the University of Burdwan) SURI, BIRBHUM, PIN – 731101, Ph. No. – 03462-255504

Website: surividyasagarcollege.org.in, e-mail: : <a href="mailto:surividyasagarcollege1942@gmail.com">surividyasagarcollege1942@gmail.com</a>
This Institution is Ragging Free