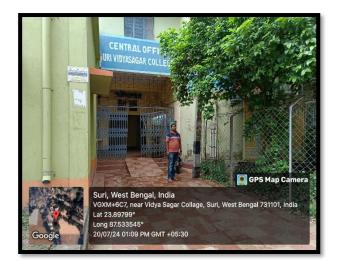

### OFFICE BUILDING

(Govt. Sponsored & Constituent college of the University of Burdwan) SURI, BIRBHUM, PIN – 731101, Ph. No. – 03462-255504

Website : surividyasagarcollege.org.in, e-mail: : <a href="mailto:surividyasagarcollege1942@gmail.com">surividyasagarcollege1942@gmail.com</a>
This Institution is Ragging Free