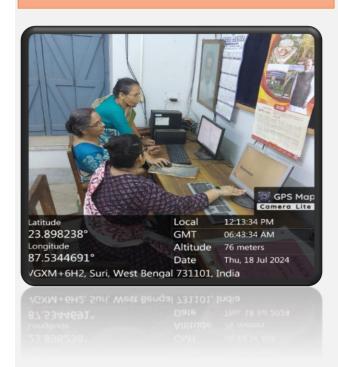

### COMPUTER SCIENCE LAB

Coogle 13/07/24 01:38 PM GMT +05:30

Lat 23.898253 Long 87.534424° 300gle 28/06/23 11:55 AM GMT +05:30