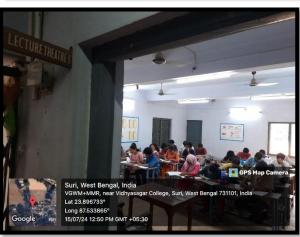

### SEMINAR HALL/ICT ENABLED ROOM WITH AC

(Govt. Sponsored & Constituent college of the University of Burdwan) SURI, BIRBHUM, PIN – 731101, Ph. No. – 03462-255504

Website : surividyasagarcollege.org.in, e-mail: : <u>surividyasagarcollege1942@gmail.com</u>
This Institution is Ragging Free