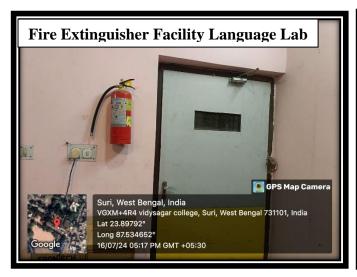

### FIRE EXTINGUISHER FACILITY

(Govt. Sponsored & Constituent college of the University of Burdwan) SURI, BIRBHUM, PIN – 731101, Ph. No. – 03462-255504

Website: surividyasagarcollege.org.in, e-mail: : <a href="mailto:surividyasagarcollege1942@gmail.com">surividyasagarcollege1942@gmail.com</a>
This Institution is Ragging Free