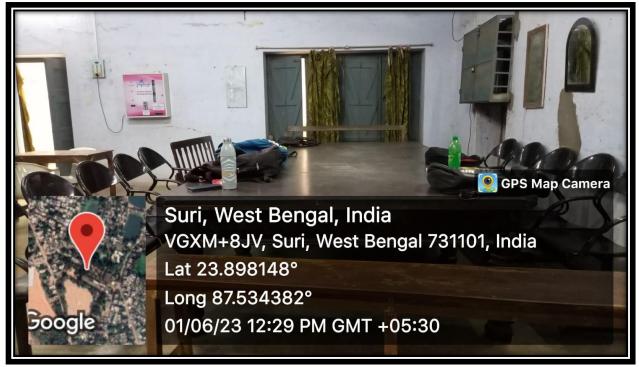

### **BOYS' COMMON ROOM**

(Govt. Sponsored & Constituent college of the University of Burdwan) SURI, BIRBHUM, PIN – 731101, Ph. No. – 03462-255504

Website: surividyasagarcollege.org.in, e-mail: : <a href="mailto:surividyasagarcollege1942@gmail.com">surividyasagarcollege1942@gmail.com</a>
This Institution is Ragging Free