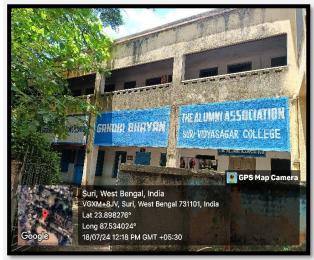

### GANDHI BHABAN

(Govt. Sponsored & Constituent college of the University of Burdwan) SURI, BIRBHUM, PIN – 731101, Ph. No. – 03462-255504

Website: surividyasagarcollege.org.in, e-mail: : <a href="mailto:surividyasagarcollege1942@gmail.com">surividyasagarcollege1942@gmail.com</a>
This Institution is Ragging Free