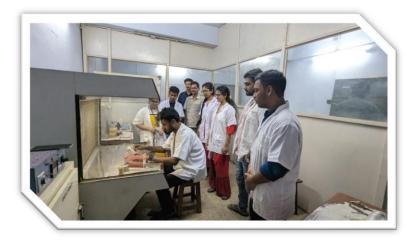

MICROBIOLOGY LABORATORY

(Govt. Sponsored & Constituent college of the University of Burdwan) SURI, BIRBHUM, PIN – 731101, Ph. No. – 03462-255504

Website : surividyasagarcollege.org.in, e-mail: : <a href="mailto:surividyasagarcollege1942@gmail.com">surividyasagarcollege1942@gmail.com</a>
This Institution is Ragging Free