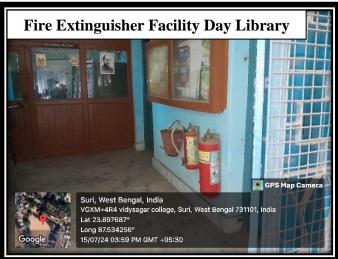

### FIRE EXTINGUISHER FACILITY

(Govt. Sponsored & Constituent college of the University of Burdwan) SURI, BIRBHUM, PIN – 731101, Ph. No. – 03462-255504

Website: surividyasagarcollege.org.in, e-mail: : <a href="mailto:surividyasagarcollege1942@gmail.com">surividyasagarcollege1942@gmail.com</a>
This Institution is Ragging Free