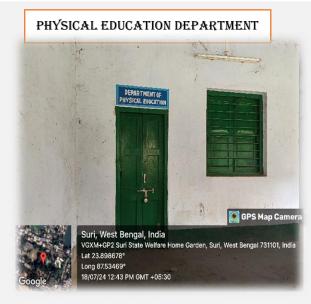

# BASIC INFRASTRUCTURE OF SURI VIDYASAGAR COLLEGE

(Govt. Sponsored & Constituent college of the University of Burdwan) SURI, BIRBHUM, PIN – 731101, Ph. No. – 03462-255504

Website: surividyasagarcollege.org.in, e-mail: : <a href="mailto:surividyasagarcollege1942@gmail.com">surividyasagarcollege1942@gmail.com</a>
This Institution is Ragging Free